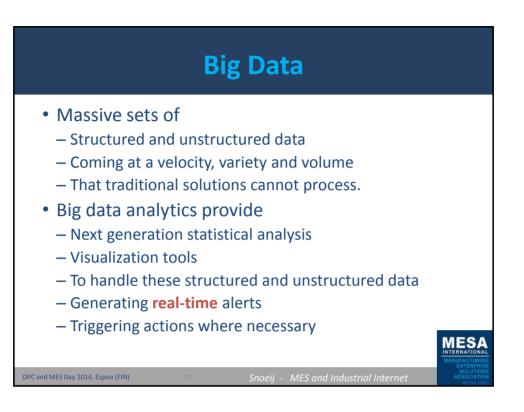

|                                                      | Best-in-Class                                                                       | Average                               | Laggards                |                                                                         |                                                                         |
|------------------------------------------------------|-------------------------------------------------------------------------------------|---------------------------------------|-------------------------|-------------------------------------------------------------------------|-------------------------------------------------------------------------|
| Process                                              | Standardize p