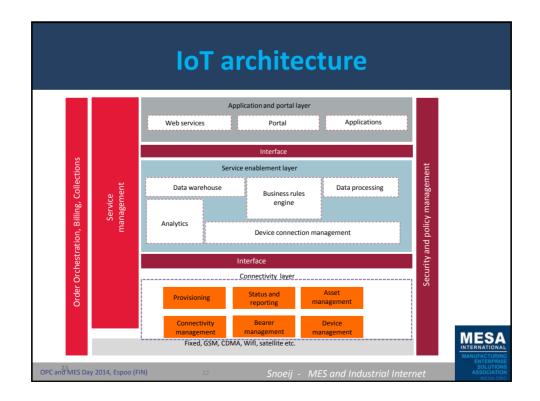

|                                                      | Best-in-Class                                                                       | Average                               | Laggards                |                                                                         |                                                                         |
|------------------------------------------------------|-------------------------------------------------------------------------------------|---------------------------------------|-------------------------|-------------------------------------------------------------------------|-------------------------------------------------------------------------|
| Process                                              | Sta