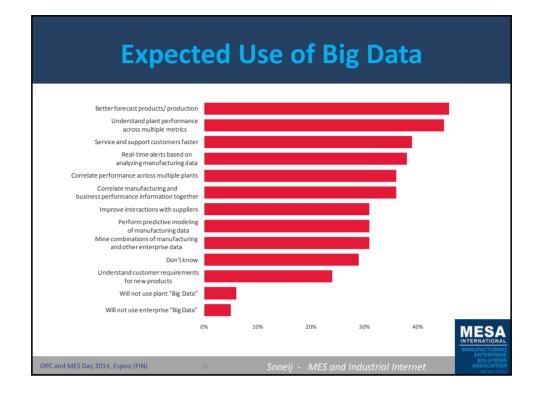

|                                                      | Best-in-Class                                                                       | Average                               | Laggards                |                                                                         |                                                                         |
|------------------------------------------------------|-------------------------------------------------------------------------------------|---------------------------------------|-------------------------|-------------------------------------------------------------------------|-------------------------------------------------------------------------|
| Process                                              | Standardize processes