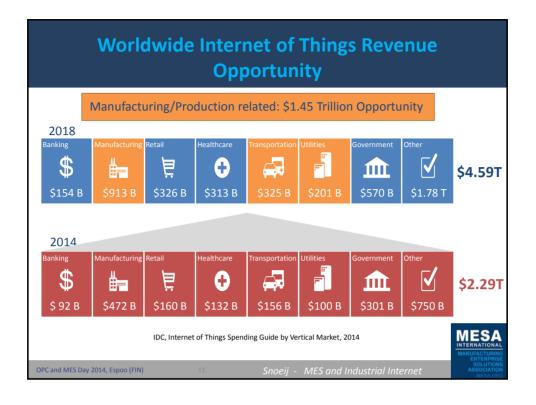

|                                                      | Best-in-Class                                                                       | Average                               | Laggards                |                                                                         |                                                                         |
|------------------------------------------------------|-------------------------------------------------------------------------------------|---------------------------------------|-------------------------|-------------------------------------------------------------------------|-------------------------------------------------------------------------|
| Process