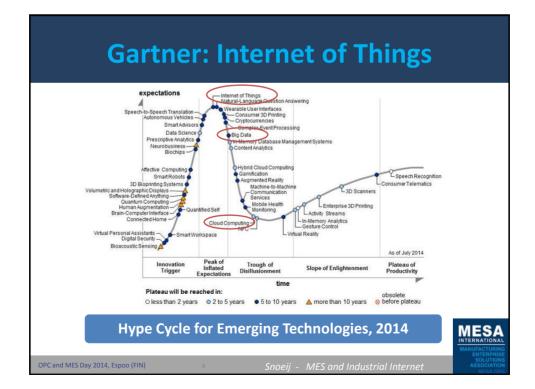

|                                                      | Best-in-Class                                                                       | Average                               | Laggards                |                                                                         |                                                                         |
|------------------------------------------------------|-------------------------------------------------------------------------------------|---------------------------------------|-------------------------|-------------------------------------------------------------------------|-------------------------------------------------------------------------|
| Process